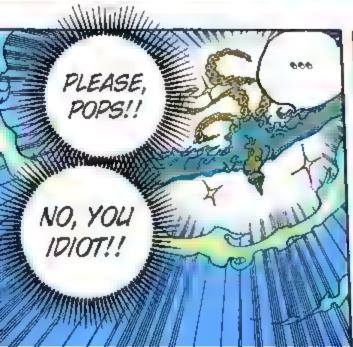

# Story . 55tb.

After two years of hard training, the Straw Hat pirates are back together, first at the Sabaody Archipelago and then through Fish-Man Island to their next stage: the New World!!

Luffy and crew ally with Momonosuke's faction in order to defeat Kaldo, one of the Four Emperors. They overcome hurdles to recruit allies for the raid, but the spy Kanjuro reveals his treachery and kidnaps Momonosuke. The allied

forces chase after him and decide to launch a sneak attack. With new powerful friends in tow, the raid on Onigashima begins!! While the Emperor's followers block the way on the Island, Kaido's daughter Yamato shows up and swears to fight on Luffy's side. The Red-Scabbards samural face off against Kaido on the roof of the castle, fighting to avenge their beloved Lord Oden. But Kaido steadily gains the upper hand... Luffy and others are heading for the roof too, but Kaido's henchman stand in their way.